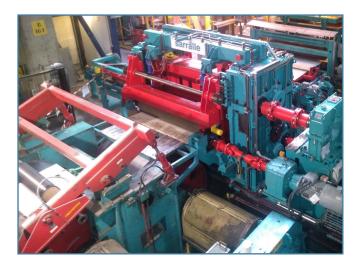

## **REVAMPS AND UPGRADES**

Process line productivity increase:

Replacement of a hydraulic shear for a heavy duty 7mm rotary shear.

Slitting head substitution projects. Replacement of slitting heads with slitter and tooling capstan and integration of tooling robots.