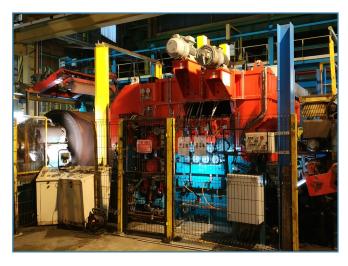

Project for increasing the productivity and personnel reduction.

Replacement of existing separator shafts with automatic separator shafts

Revamps of complete lines and electrical and automation upgrade.