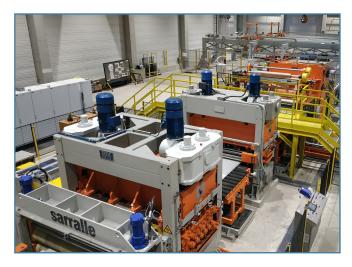

Project for increasing the productivity and personnel reduction.

Replacement of existing separator shafts with automatic separator shafts

Revamps of complete lines and electrical and automation upgrade.