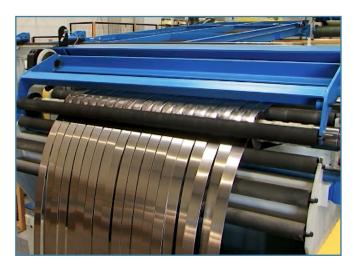

## **REVAMPS AND UPGRADES**

Process line productivity increase:

Replacement of a hydraulic shear for a heavy duty 7mm rotary shear.

Slitting head substitution projects. Replacement of slitting heads with slitter and tooling capstan and integration of tooling robots.