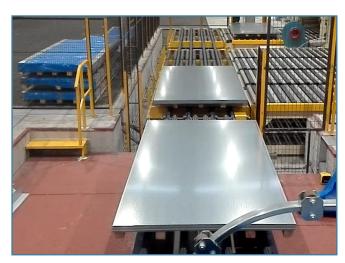

Bundle and slit packaging line modifications for product possibilities or increasing productivity

Process line capacity increase: Replacement of the entry area to increase the yield strength and thicknesses processed.