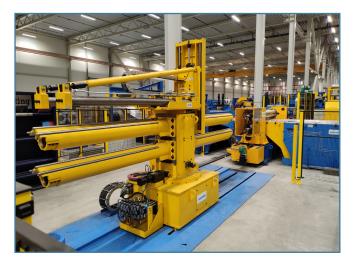

Bundle and slit packaging line modifications for product possibilities or increasing productivity

Process line capacity increase: Replacement of the entry area to increase the yield strength and thicknesses processed.